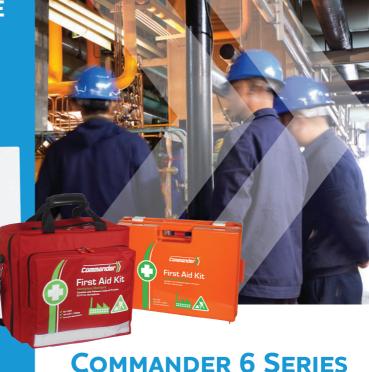

## **COMMANDER 6 SERIES**

| KIT CONTENTS:                                  |      | KIT CONTENTS:                                                           |      |
|------------------------------------------------|------|-------------------------------------------------------------------------|------|
| DESCRIPTION                                    | QTY. | DESCRIPTION                                                             | QTY. |
| AEROPLAST™ Plastic Plasters 72mm x 19mm        | 50*  | AEROWOUND™ Combine Dressing 10cm x 20cm                                 | 2    |
| AEROPLAST™ Premium Fabric Plasters 72mm x 19mm | 50*  | AEROBAND™ Triangular Bandage 110 x 110 x 155cm                          | 4    |
| AEROBURN™ Burn Gel Sachets 3.5g                | 10   | AERORESCUE™ Emergency Rescue Blanket, Silver                            | 2    |
| AEROLIGHT™ Diagnostic Penlight                 | 1    | AEROPAD™ Eye Pads                                                       | 8    |
| AEROAID™ Antiseptic Spray 50mL                 | 2    | AEROPLAST™ Instant Ice Pack 80g                                         | 2    |
| AEROSHIELD™ CPR Face Shield                    | 2    | AEROHAZARD™ Needle Disposal Unit 90mL                                   | 1    |
| AEROGLOVE™ Nitrile Examination Gloves, Pair    | 10   | AEROHAZARD™ Disposable Dressing Tray                                    | 1    |
| AEROSWAB™ Gauze Swabs 7.5 x 7.5cm 3's          | 9    | AEROHAZARD™ Portion Cup, Plastic 60mL                                   | 1    |
| AEROWASH™ Eye Wash Ampoule 15mL                | 16   | AEROINSTRUMENTS™ Scissors 10cm                                          | 1    |
| AEROWIPE™ Cleansing Wipes                      | 20   | AEROINSTRUMENTS™Scissors Lister 14cm                                    | 1    |
| AEROPROBE™ Splinter Probes (single use)        | 20   | AEROINSTRUMENTS™ Tweezers 12cm                                          | 2    |
| AEROPAD™ Low Adherent Dressings 5cm x 5cm      | 12   | AEROPLAST™ Amputated Parts Bag                                          | 6    |
| AEROPAD™ Low Adherent Dressings 7.5cm x 10cm   | 6    | Notebook + Pen                                                          | 1    |
| AEROPAD™ Low Adherent Dressings 10cm x 10cm    | 2    | AEROPINS™ Safety Pins                                                   | 24   |
| AEROFORM™ Conforming Bandage 5cm x 4m          | 6    | CPR Flow Chart 10cm x 14cm                                              | 1    |
| AEROFORM™ Conforming Bandage 7.5cm x 4m        | 6    | First Aid Leaflet                                                       | 1    |
| AEROFORM™ Heavyweight Conforming Bandage       | 2    | *Food & Beverage Kit does not contain these items. Items replaced with: |      |
| AEROPORE™ Microporous Tape 2.5cm x 5m          | 2*   | FOOD & BEVERAGE KIT                                                     |      |
| AEROWOUND™ BPC Wound Dressing #13              | 3    | AEROPLAST™ Visual Plaster 75mm x 25mm                                   | 100  |
| AEROWOUND™ BPC Wound Dressing #14              | 3    | AEROPLAST™ Visual Tape 2.5cm x 5m                                       | 2    |
| AEROWOUND™ BPC Wound Dressing #15              | 3    |                                                                         |      |