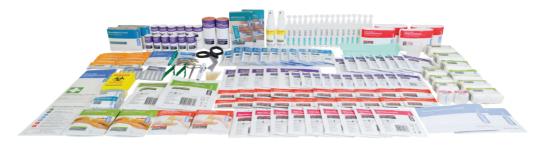

## **COMMANDER 6 SERIES**

| KIT CONTENTS:                                  |      | KIT CONTENTS:                                                           |      |
|------------------------------------------------|------|-------------------------------------------------------------------------|------|
| DESCRIPTION                                    | QTY. | DESCRIPTION                                                             | QTY. |
| AEROPLAST™ Plastic Plasters 72mm x 19mm        | 50*  | AEROWOUND™ Combine Dressing 10cm x 20cm                                 | 2    |
| AEROPLAST™ Premium Fabric Plasters 72mm x 19mm | 50*  | AEROBAND™ Triangular Bandage 110 x 110 x 155cm                          | 4    |
| AEROBURN™ Burn Gel Sachets 3.5g                | 10   | AERORESCUE™ Emergency Rescue Blanket, Silver                            | 2    |
| AEROLIGHT™ Diagnostic Penlight                 | 1    | AEROPAD™ Eye Pads                                                       | 8    |
| AEROAID™ Antiseptic Spray 50mL                 | 2    | AEROPLAST™ Instant Ice Pack 80g                                         | 2    |
| AEROSHIELD™ CPR Face Shield                    | 2    | AEROHAZARD™ Needle Disposal Unit 90mL                                   | 1    |
| AEROGLOVE™ Nitrile Examination Gloves, Pair    | 10   | AEROHAZARD™ Disposable Dressing Tray                                    | 1    |
| AEROSWAB™ Gauze Swabs 7.5 x 7.5cm 3's          | 9    | AEROHAZARD™ Portion Cup, Plastic 60mL                                   | 1    |
| AEROWASH™ Eye Wash Ampoule 15mL                | 16   | AEROINSTRUMENTS™ Scissors 10cm                                          | 1    |
| AEROWIPE™ Cleansing Wipes                      | 20   | AEROINSTRUMENTS™Scissors Lister 14cm                                    | 1    |
| AEROPROBE™ Splinter Probes (single use)        | 20   | AEROINSTRUMENTS™ Tweezers 12cm                                          | 2    |
| AEROPAD™ Low Adherent Dressings 5cm x 5cm      | 12   | AEROPLAST™ Amputated Parts Bag                                          | 6    |
| AEROPAD™ Low Adherent Dressings 7.5cm x 10cm   | 6    | Notebook + Pen                                                          | 1    |
| AEROPAD™ Low Adherent Dressings 10cm x 10cm    | 2    | AEROPINS™ Safety Pins                                                   | 24   |
| AEROFORM™ Conforming Bandage 5cm x 4m          | 6    | CPR Flow Chart 10cm x 14cm                                              | 1    |
| AEROFORM™ Conforming Bandage 7.5cm x 4m        | 6    | First Aid Leaflet                                                       | 1    |
| AEROFORM™ Heavyweight Conforming Bandage       | 2    | *Food & Beverage Kit does not contain these items. Items replaced with: |      |
| AEROPORE™ Microporous Tape 2.5cm x 5m          | 2*   | FOOD & BEVERAGE KIT                                                     |      |
| AEROWOUND™ BPC Wound Dressing #13              | 3    | AEROPLAST™ Visual Plaster 75mm x 25mm                                   | 100  |
| AEROWOUND™ BPC Wound Dressing #14              | 3    | AEROPLAST™ Visual Tape 2.5cm x 5m                                       | 2    |
| AEROWOUND™ BPC Wound Dressing #15              | 3    |                                                                         |      |